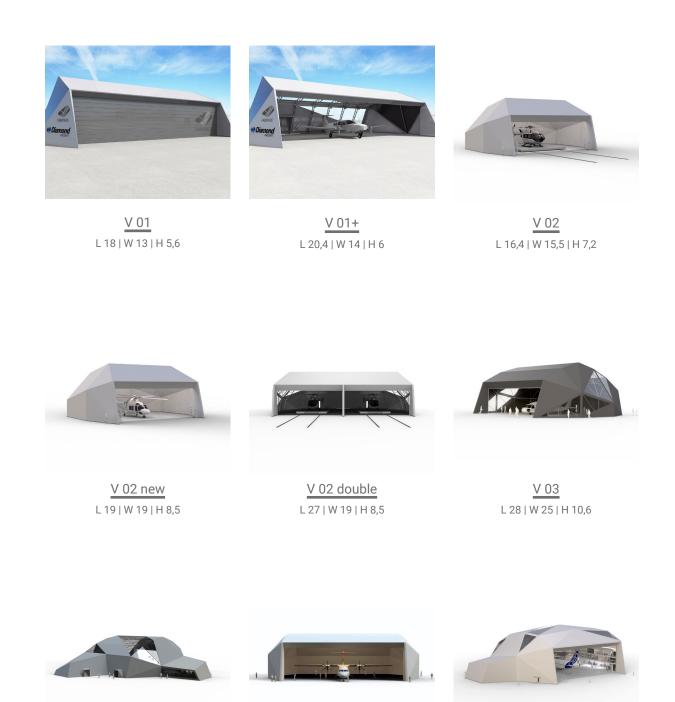

#### **V\_series**

Although individuality is part of our philosophy, we created several standard types between 250 m<sup>2</sup> and 3000 m<sup>2</sup>. The core of our V\_series is a static-calculated galvanized

Fabspace hangars are quickly produced and ready for operation.

<u>V 06</u> L 60 | W 50 | H 13,2

V 05 stretch L 40 | W 36 | H 12,5

V 05 L 36 | W 35 | H 11,2

## V\_03