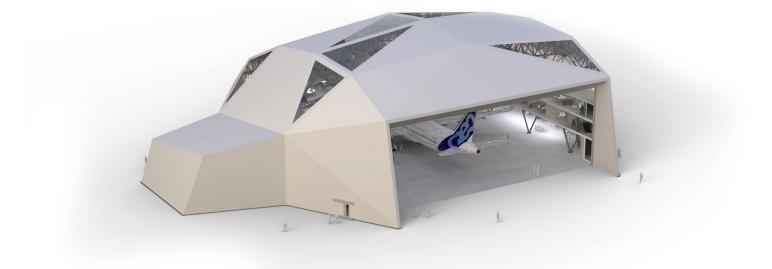

#### **V\_series**

Although individuality is part of our philosophy, we created several standard types between 250 m<sup>2</sup> and 3000 m<sup>2</sup>. The core of our V\_series is a static-calculated galvanized

steel construction covered by a high-quality membrane. It resists wind speeds of up to 150km/h or more, snow/sand load up to 150kg/m<sup>2</sup> and also earthquake-proofed.

Fabspace mobile hangars can be fixed on any type of ground and can be equipped with a wide range of extras, such as HVAC, fire detection and protection systems, solar panels, office areas, cranes and many more. For perfect delivery conditions every hangar part fits in standard 20' or 40' containers.

Fabspace hangars are quickly produced and ready for operation.

<u>V 06</u> L 60 | W 50 | H 13,2

V 05 stretch L 40 | W 36 | H 12,5

V 05 L 36 | W 35 | H 11,2