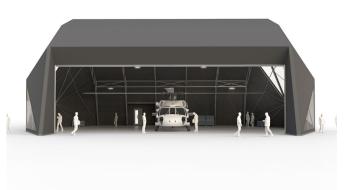

## V\_03

The V\_03 is the perfect hangar solution for medium and big helicopters and small business jets, e.g.

- UH 60 Blackhawk
- AW139
- Mi-24
- Citation CJ3+, CJ4, LJ3, XLS+
- PC-12

|                                                                                                                                                                                                                                                                                                                                                                                                                                                                                                                                                                                                                                                                                                                                                                                                                                                                                                                                                                                                                                                                                                                                                                                                                                                                                                                                                                                                                                                                                                                                                                                                                                                                                                                                                                                                                                                                                                                                                                                                                                                                                                 | TYPE              | DIMENSIONS     | GATE       | FLOOR                           | COLOUR   | PRICE       |
|-------------------------------------------------------------------------------------------------------------------------------------------------------------------------------------------------------------------------------------------------------------------------------------------------------------------------------------------------------------------------------------------------------------------------------------------------------------------------------------------------------------------------------------------------------------------------------------------------------------------------------------------------------------------------------------------------------------------------------------------------------------------------------------------------------------------------------------------------------------------------------------------------------------------------------------------------------------------------------------------------------------------------------------------------------------------------------------------------------------------------------------------------------------------------------------------------------------------------------------------------------------------------------------------------------------------------------------------------------------------------------------------------------------------------------------------------------------------------------------------------------------------------------------------------------------------------------------------------------------------------------------------------------------------------------------------------------------------------------------------------------------------------------------------------------------------------------------------------------------------------------------------------------------------------------------------------------------------------------------------------------------------------------------------------------------------------------------------------|-------------------|----------------|------------|---------------------------------|----------|-------------|
| · · · · · · · · · · · · · · · · · · ·                                                                                                                                                                                                                                                                                                                                                                                                                                                                                                                                                                                                                                                                                                                                                                                                                                                                                                                                                                                                                                                                                                                                                                                                                                                                                                                                                                                                                                                                                                                                                                                                                                                                                                                                                                                                                                                                                                                                                                                                                                                           | V_03              | 28 x 25 x 10,6 | 17,6 x 5,4 | 700 m²                          | STANDARD | 439.000,-   |
| 6<br>6<br>6<br>6<br>6                                                                                                                                                                                                                                                                                                                                                                                                                                                                                                                                                                                                                                                                                                                                                                                                                                                                                                                                                                                                                                                                                                                                                                                                                                                                                                                                                                                                                                                                                                                                                                                                                                                                                                                                                                                                                                                                                                                                                                                                                                                                           | V_03_insul_door   | 28 x 25 x 10,6 | 17,6 x 5,4 | 700 m <sup>2</sup>              | STANDARD | 699.000,-   |
| Image: Second | V_03_double       | 50 x 25 x 10,6 | 17,6 x 5,4 | 700 m²                          | STANDARD | 1.235.000,- |
| •                                                                                                                                                                                                                                                                                                                                                                                                                                                                                                                                                                                                                                                                                                                                                                                                                                                                                                                                                                                                                                                                                                                                                                                                                                                                                                                                                                                                                                                                                                                                                                                                                                                                                                                                                                                                                                                                                                                                                                                                                                                                                               | V_03_double_insul | 50 x 25 x 10,6 | 17,6 x 5,4 | 700 m²                          | STANDARD | 1.405.000,- |
| V03 PRODUCTION TIME ESTIMATED ERECTION TIME/PRICE                                                                                                                                                                                                                                                                                                                                                                                                                                                                                                                                                                                                                                                                                                                                                                                                                                                                                                                                                                                                                                                                                                                                                                                                                                                                                                                                                                                                                                                                                                                                                                                                                                                                                                                                                                                                                                                                                                                                                                                                                                               |                   |                |            |                                 |          |             |
| · · · · · · · · · · · · · · · · · · ·                                                                                                                                                                                                                                                                                                                                                                                                                                                                                                                                                                                                                                                                                                                                                                                                                                                                                                                                                                                                                                                                                                                                                                                                                                                                                                                                                                                                                                                                                                                                                                                                                                                                                                                                                                                                                                                                                                                                                                                                                                                           | VU3               | 4 months       |            | 14-21 days/35.000-55.000,- Euro |          |             |